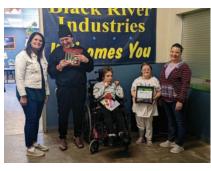

## **Volunteer**

Our volunteer board of directors works with our local schools and other volunteers to help raise funds, support programs, and ignite a spirit of giving in our community.

Care packages for Stepping Stone - a domestic violence shelter in Taylor County. Along with hygiene necessities, local students wrote words of inspiration for the women seeking refuge.